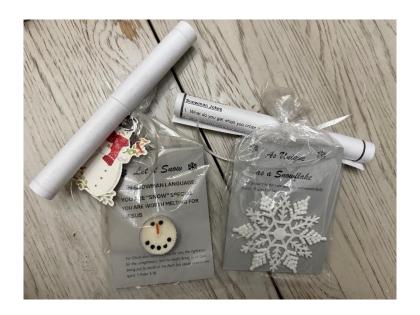

## LET IT SNOW BG INSTRUCTIONS

## **SUPPLIES:**

Gray cardstock & "Let it Snow" cards

White paper & "Let it Snow Themed Devotion" to print on

White or clear mini rubber bands to roll up the devotion

White ribbon & scissors to tie

Printer w/black ink, paper cutter

4x6" Cellophane Bags – Wilton baking section Wal-Mart or Hobby Lobby

Snowman or mitten greeting tags – Hobby Lobby or Wal-Mart

Snowflakes & glue dots to attach snowflake to cardstock— Hobby Lobby

**Tealight Candles - Walmart** 