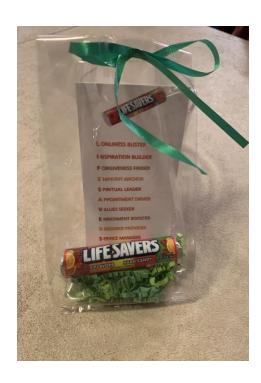

**S** PIRITUAL LEADER

**A PPOINTMENT DRIVER** 

**V** ALUES SEEKER

**E NRICHMENT BOOSTER** 

R ESOURCE PROVIDER

**S** ERVICE MANAGER

**L** ONLINESS BUSTER

I NSPIRATION BUILDER

## **Instructions:**

Cut apart verses & write on the back of each card before adding to each bag

Cut 22" strips of ribbon

Add a little Easter grass to each bag

Add 1 roll LIFESAVERS

Fold over top, hole punch 1" apart & add ribbon bow

## On the back:

"Thank you for being my LIFESAVER!" John 3:16

(Name of organization)