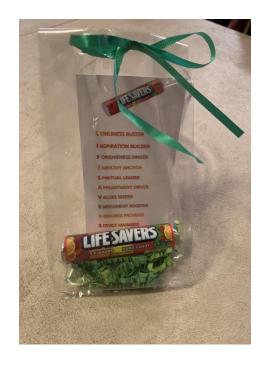

#### **LIFESAVER Instructions**

# **Items Needed:**

Matching ribbon & grass

**Rolls of LIFESAVERS** 

Printed verse on cardstock

Cellophane bags

Paper hole punch

Paper cutter

Fine Line permanent colored markers

## **Instructions:**

Cut apart verses & write on the back of each card before adding to each bag

Cut 22" strips of ribbon

Add a little Easter grass to each bag

Add 1 roll LIFESAVERS

Fold over top, hole punch 1" apart & add ribbon bow

## On the back:

"Thank you for being my LIFESAVER!" John 3:16

(Name of organization)