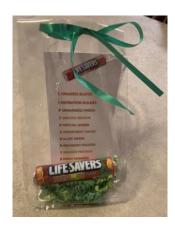

**L** ONLINESS BUSTER

**I** NSPIRATION BUILDER

**F** ORGIVENESS FINDER

**E MPATHY ANCHOR** 

**S** PIRITUAL LEADER

A PPOINTMENT DRIVER

**V** ALUES SEEKER

**E** NRICHMENT BOOSTER

## **Instructions:**

Cut apart verses & write on the back of each card before adding to each bag

Cut 22" strips of ribbon

Add a little Easter grass to each bag

Add 1 roll LIFESAVERS

Fold over top, hole punch 1" apart & add ribbon bow

## On the back:

"Thank you for being my LIFESAVER!" John 3:16

(Name of organization)