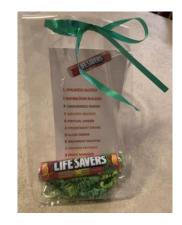

#### **LIFESAVER Instructions**

# **Items Needed:**

Matching ribbon & grass

**Rolls of LIFESAVERS** 

Printed verse on cardstock

Cellophane bags

Paper hole punch

Paper cutter

Fine Line permanent colored markers

## **Instructions:**

Cut apart verses & write on the back of each card before adding to each bag

Cut 22" strips of ribbon

Add a little Easter grass to each bag

Add 1 roll LIFESAVERS

Fold over top, hole punch 1" apart & add ribbon bow

## On the back:

"Thank you for being my LIFESAVER!" John 3:16

(Name of organization)